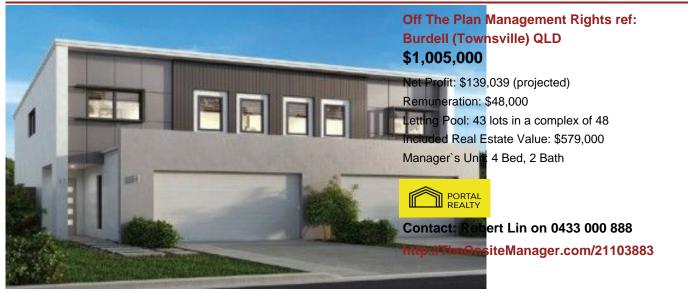

#### Off The Plan Management Rights ref:9086 Burdell (Townsville) QLD \$1,005,000

Net Profit: \$0 () Remuneration: \$48,000 Letting Pool: 46 lots in a complex of 48 Included Real Estate Value: \$579,000 Manager`s Unit: 4 Bed, 2 Bath